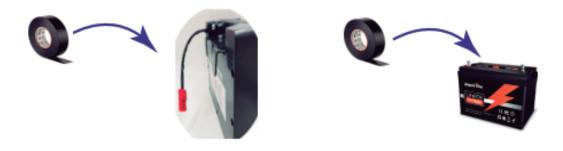

## LITHIUM SPARE BATTERIES PACKING INSTRUCTIONS.

Aerolineas Argentinas does not provide packaging elements. Spare batteries must be packed by the passenger as shown in this guidance by the passenger.

PASO 1

You MUST NOT transport a Lithium Spare Battery if:

- -it was previously damaged or hit.
- -During the charg cycle, overtemperature or heat was detected.
- -Is a home-made battery.

PASO 2

Packaging:

Tape termnals and cables with an electrical insulation tape:

PASO 3

Your battery must be transported inside a bag or a container in order to avioid a shortcircuit during the flight.

Do not to transport the battery with other elements in the same package as liquids or metal parts