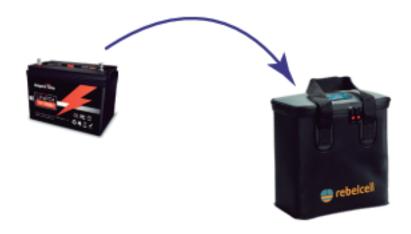

PASO 3

Your battery must be transported inside a bag or a container in order to avioid a shortcircuit during the flight.

Do not to transport the battery with other elements in the same package as liquids or metal parts